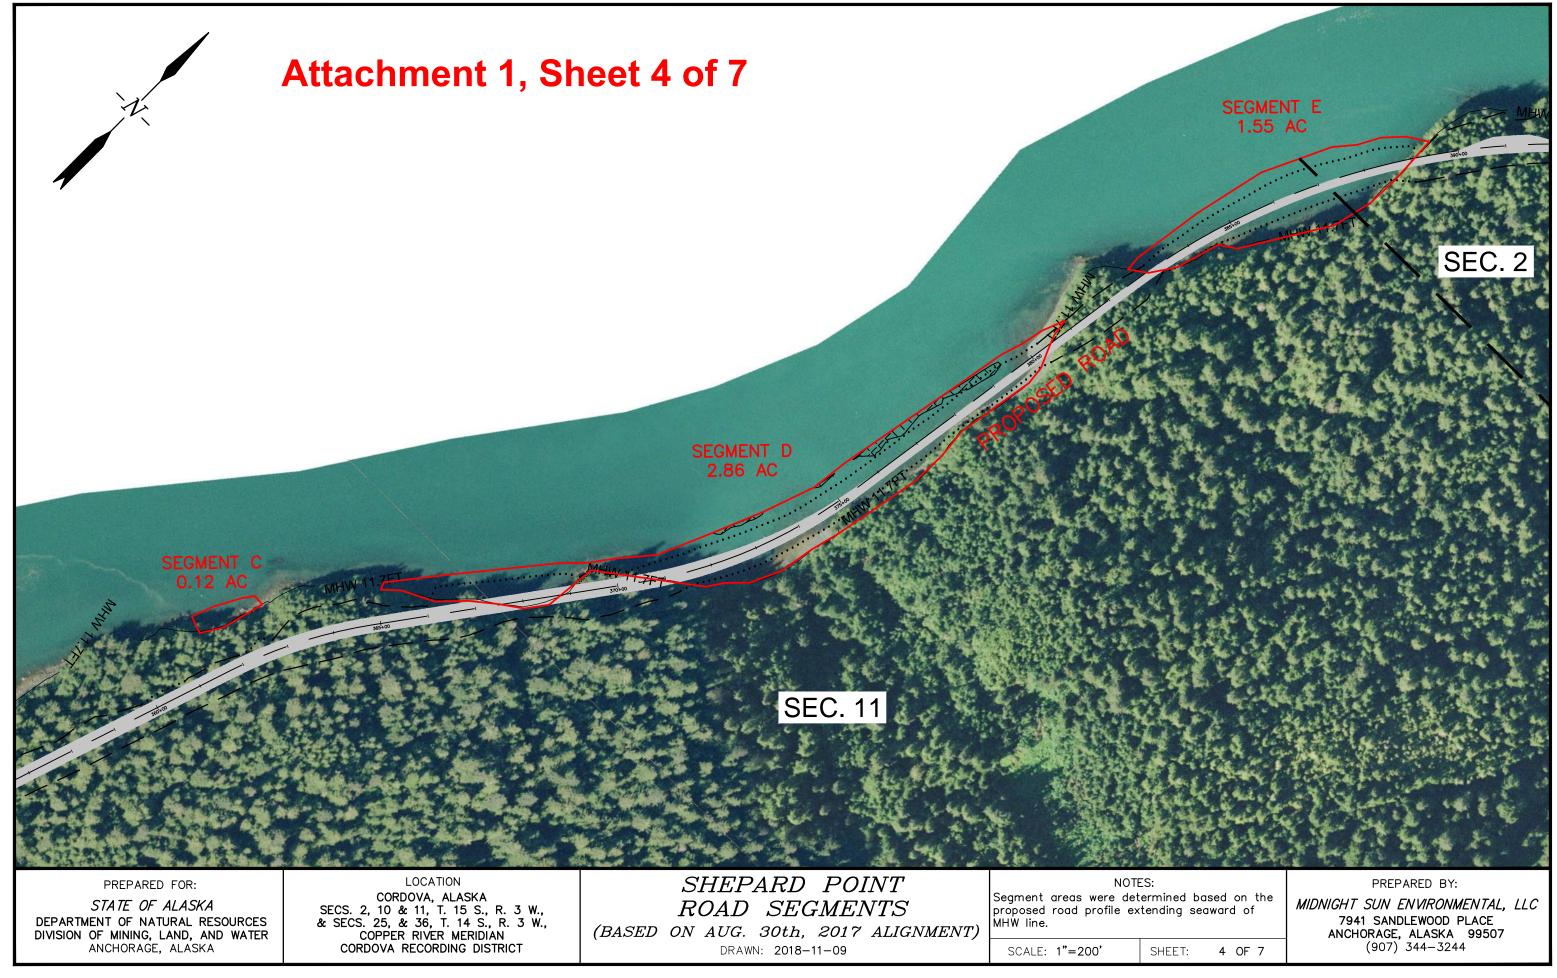

| 4         |
| SEC<br>7                             | SEC<br>8                                                                                            | SEC<br>9  |
| SEC<br>18                            | SEC<br>17                                                                                           | SEC<br>16 |
| ined based on the<br>ding seaward of | PREPARED BY:<br>MIDNIGHT SUN ENVIRONMENTAL, LLC<br>7941 SANDLEWOOD PLACE<br>ANCHORAGE, ALASKA 99507 |           |
| HEET: 1 OF 7                         | (907) 344-3244                                                                                      |           |
|                                      |                                                                                                     |           |