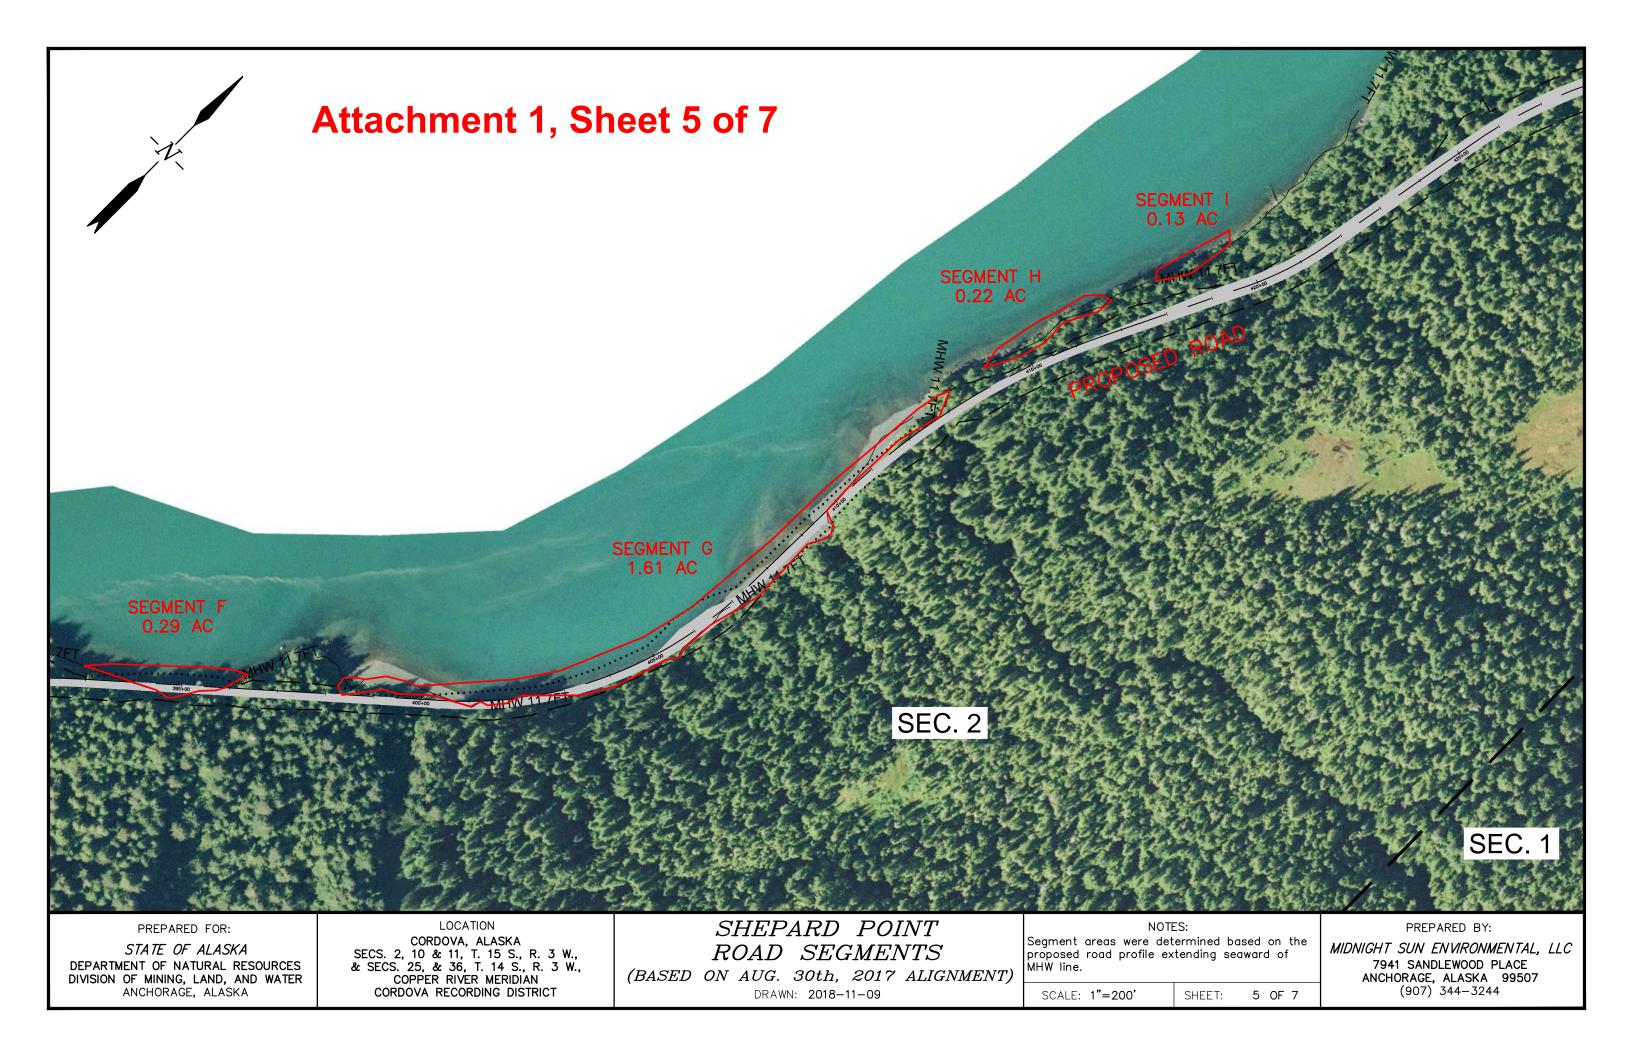

| 4         |
| SEC<br>7                             | SEC<br>8                                                                                            | SEC<br>9  |
| SEC<br>18                            | SEC<br>17                                                                                           | SEC<br>16 |
| ined based on the<br>ding seaward of | PREPARED BY:<br>MIDNIGHT SUN ENVIRONMENTAL, LLC<br>7941 SANDLEWOOD PLACE<br>ANCHORAGE, ALASKA 99507 |           |
| HEET: 1 OF 7                         | (907) 344-3244                                                                                      |           |
|                                      |                                                                                                     |           |